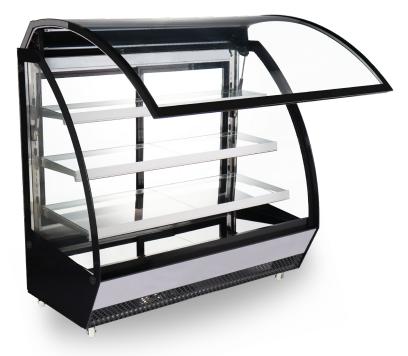

## Refrigerated Floor Showcases with Curved Glass

ITEM: MODEL: 48351 RS-CN-0460 48352 RS-CN-0660

46471

RS-CN-0860

# Attractively display food merchandise and increase impulse sale.

Omcan's refrigerated floor model showcases curved glass is perfect for restaurants, desserts, sandwiches, and cafe shops. Features a front hinge door access for easy cleaning purposes only. It has an attractive smooth finish, curved glass, and stainless steel body. Comes with a digital temperature controller and automatic defrost system.

#### Adjustable Shelves

Featuring adjustable, chrome-plated, rust-resistant shelves, this cabinet is perfect for showcasing a diverse range of items including desserts, pastries, cakes, beverages, yogurts, and fruit cups.

#### Superior Construction

Crafted from high-quality stainless steel and double-pane tempered glass, this durable cooling cabinet is built to last and will serve your establishment reliably for years to come.

- Dual Door Access Front Hinge & Back Sliding Doors
  For convenient access to providing access to the items display and front hinge door easy cleaning
- Powerful, environmentally safe refrigeration system
  Uses R290 refrigerant to keep your ingredients and
  fully prepared foods at safe frozen temperatures. The
  compressor is bottom mounted for energy efficiency.