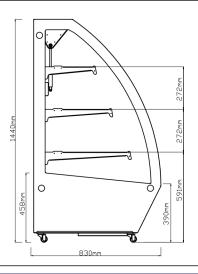

## REFRIGERATION

|                              | 36" wide with                                                                              | 48" wide with                                                                                | 60" wide with                                                                          |
|------------------------------|--------------------------------------------------------------------------------------------|----------------------------------------------------------------------------------------------|----------------------------------------------------------------------------------------|
| Features                     | 16.49 cu.ft. (467L) Capacity                                                               | 22.35 cu.ft. (633L)Capacity                                                                  | 28 cu.ft. (799L) Capacity                                                              |
| Item                         | 48351                                                                                      | 48352                                                                                        | 46471                                                                                  |
| Model                        | RS-CN-0460                                                                                 | RS-CN-0660                                                                                   | RS-CN-0860                                                                             |
| Capacity                     | 16.49 cu.ft. (467 L)                                                                       | 22.35 cu.ft. (633 L)                                                                         | 28 cu.ft. (799L)                                                                       |
| Number of Doors              | 2 (1 Front Hinge & 1 Back Sliding)                                                         |                                                                                              |                                                                                        |
| Number of Shelves            | 3                                                                                          |                                                                                              |                                                                                        |
| Shelf Capacity               | 55lb. (25 kg.)                                                                             |                                                                                              |                                                                                        |
| Shelf Size                   | 30.6" x 10.3" (778 x 262 mm)<br>30.6" x 14.4" (778 x 366 mm)<br>30.6" x 19" (778 x 484 mm) | 42.4" x 10.3" (1078 x 262 mm)<br>42.4" x 14.4" (1078 x 366 mm)<br>42.4 x 19" (1078 x 484 mm) | 54" x 10.3" (1374 x 262 mm)<br>54" x 14.4" 1374 x 366 mm)<br>54" x 19" (1374 x 484 mm) |
| Shelf Material               | 430 Stainless Steel + Aluminum                                                             |                                                                                              |                                                                                        |
| Interior Material            | ABS + Glass                                                                                |                                                                                              |                                                                                        |
| Exterior Material            | 430 Stainless Steel + Glass                                                                |                                                                                              |                                                                                        |
| Number of Casters            | Yes (4)                                                                                    |                                                                                              |                                                                                        |
| Power                        | 415 W                                                                                      | 650W                                                                                         | 680W                                                                                   |
| Lamp Power                   | 10W                                                                                        |                                                                                              |                                                                                        |
| Amps                         | 6.4 A                                                                                      | 7.3 A                                                                                        | 6.2 A                                                                                  |
| Electrical                   | 110V / 60Hz / 1Ph                                                                          |                                                                                              |                                                                                        |
| Temperature<br>Controller    | Digital                                                                                    |                                                                                              |                                                                                        |
| Temperature<br>Range         | 12 to 0°C (54 to 32°F)                                                                     |                                                                                              |                                                                                        |
| Refrigerant                  | R290A                                                                                      |                                                                                              |                                                                                        |
| Injection                    | 150g                                                                                       |                                                                                              |                                                                                        |
| Type Of Climate              | 4                                                                                          |                                                                                              |                                                                                        |
| Insulation Material          | C5H10                                                                                      |                                                                                              |                                                                                        |
| Defrosting                   | Automatic                                                                                  |                                                                                              |                                                                                        |
| Cooling System               | Ventilated                                                                                 |                                                                                              |                                                                                        |
| Interior<br>Dimensions (WDH) | 33.27" x 26.5" x 40.75"<br>(845 x 673 x 1035mm)                                            | 45" x 26.5" x 40.75"<br>(1145 x 673 x 1035 mm)                                               | 55" x 26.5" x 40.75"<br>(1397 x 673 x 1035 mm)                                         |
| Net Weight                   | 366 lb. (166 kg.)                                                                          | 454.2 lb. (206 kg.)                                                                          | 518 lb. (235 kg.)                                                                      |
| Net Dimensions<br>(WDH)      | 36.2" x 32.6" x 56.7"<br>(920 x 828 x 1440mm)                                              | 48" x 32.6" x 56.7"<br>(1220 x 828 x 1440mm)                                                 | 59.8" x 32.6" x 56.7"<br>(1519 x 828 x 1440 mm)                                        |
| Gross Weight                 | 441 lb. (200 kg.)                                                                          | 540 lb. (245 kg.)                                                                            | 617 lb. (280 kg.)                                                                      |
| Gross Dimensions<br>(WDH)    | 39" x 35" x 60"<br>(991 x 889 x 1524 mm)                                                   | 50" x 35" x60"<br>(1270 x 889 x 1524 mm)                                                     | 66" x 36" x 70"<br>(1676 x 914 x 1778 mm)                                              |
| Plug Type                    | NEMA 5-15P                                                                                 |                                                                                              |                                                                                        |

### **TECHNICAL DRAWING**

48352