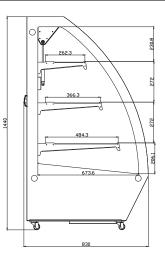

## REFRIGERATION

|                              | 36" wide with                                                                              | 48" wide with                                                                                | 60" wide with                                                                          |
|------------------------------|--------------------------------------------------------------------------------------------|----------------------------------------------------------------------------------------------|----------------------------------------------------------------------------------------|
| Features                     | 16.49 cu.ft. (467L) Capacity                                                               | 22.35 cu.ft. (633L)Capacity                                                                  | 28 cu.ft. (799L) Capacity                                                              |
| Item                         | 48351                                                                                      | 48352                                                                                        | 46471                                                                                  |
| Model                        | RS-CN-0460                                                                                 | RS-CN-0660                                                                                   | RS-CN-0860                                                                             |
| Capacity                     | 16.49 cu.ft. (467 L)                                                                       | 22.35 cu.ft. (633 L)                                                                         | 28 cu.ft. (799L)                                                                       |
| Number of Doors              | 2 (1 Front Hinge & 1 Back Sliding)                                                         |                                                                                              |                                                                                        |
| Number of Shelves            | 3                                                                                          |                                                                                              |                                                                                        |
| Shelf Capacity               | 55lb. (25 kg.)                                                                             |                                                                                              |                                                                                        |
| Shelf Size                   | 30.6" x 10.3" (778 x 262 mm)<br>30.6" x 14.4" (778 x 366 mm)<br>30.6" x 19" (778 x 484 mm) | 42.4" x 10.3" (1078 x 262 mm)<br>42.4" x 14.4" (1078 x 366 mm)<br>42.4 x 19" (1078 x 484 mm) | 54" x 10.3" (1374 x 262 mm)<br>54" x 14.4" 1374 x 366 mm)<br>54" x 19" (1374 x 484 mm) |
| Shelf Material               | 430 Stainless Steel + Aluminum                                                             |                                                                                              |                                                                                        |
| Interior Material            | ABS + Glass                                                                                |                                                                                              |                                                                                        |
| Exterior Material            | 430 Stainless Steel + Glass                                                                |                                                                                              |                                                                                        |
| Number of Casters            | Yes (4)                                                                                    |                                                                                              |                                                                                        |
| Power                        | 415 W                                                                                      | 650W                                                                                         | 680W                                                                                   |
| Lamp Power                   | 10W                                                                                        |                                                                                              |                                                                                        |
| Amps                         | 6.4 A                                                                                      | 7.3 A                                                                                        | 6.2 A                                                                                  |
| Electrical                   | 110V / 60Hz / 1Ph                                                                          |                                                                                              |                                                                                        |
| Temperature<br>Controller    | Digital                                                                                    |                                                                                              |                                                                                        |
| Temperature<br>Range         | 12 to 0°C (54 to 32°F)                                                                     |                                                                                              |                                                                                        |
| Refrigerant                  | R290A                                                                                      |                                                                                              |                                                                                        |
| Injection                    | 150g                                                                                       |                                                                                              |                                                                                        |
| Type Of Climate              | 4                                                                                          |                                                                                              |                                                                                        |
| Insulation Material          | C5H10                                                                                      |                                                                                              |                                                                                        |
| Defrosting                   | Automatic                                                                                  |                                                                                              |                                                                                        |
| Cooling System               | Ventilated                                                                                 |                                                                                              |                                                                                        |
| Interior<br>Dimensions (WDH) | 33.27" x 26.5" x 40.75"<br>(845 x 673 x 1035mm)                                            | 45" x 26.5" x 40.75"<br>(1145 x 673 x 1035 mm)                                               | 55" x 26.5" x 40.75"<br>(1397 x 673 x 1035 mm)                                         |
| Net Weight                   | 366 lb. (166 kg.)                                                                          | 454.2 lb. (206 kg.)                                                                          | 518 lb. (235 kg.)                                                                      |
| Net Dimensions<br>(WDH)      | 36.2" x 32.6" x 56.7"<br>(920 x 828 x 1440mm)                                              | 48" x 32.6" x 56.7"<br>(1220 x 828 x 1440mm)                                                 | 59.8" x 32.6" x 56.7"<br>(1519 x 828 x 1440 mm)                                        |
| Gross Weight                 | 441 lb. (200 kg.)                                                                          | 540 lb. (245 kg.)                                                                            | 617 lb. (280 kg.)                                                                      |
| Gross Dimensions<br>(WDH)    | 39" x 35" x 60"<br>(991 x 889 x 1524 mm)                                                   | 50" x 35" x60"<br>(1270 x 889 x 1524 mm)                                                     | 66" x 36" x 70"<br>(1676 x 914 x 1778 mm)                                              |
| Plug Type                    | NEMA 5-15P                                                                                 |                                                                                              |                                                                                        |

### **TECHNICAL DRAWING**

48352