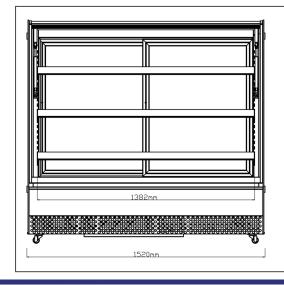

## REFRIGERATION

|                              | 36" wide with                                                                              | 48" wide with                                                                                | 60" wide with                                                                          |
|------------------------------|--------------------------------------------------------------------------------------------|----------------------------------------------------------------------------------------------|----------------------------------------------------------------------------------------|
| Features                     | 16.49 cu.ft. (467L) Capacity                                                               | 22.35 cu.ft. (633L)Capacity                                                                  | 28 cu.ft. (799L) Capacity                                                              |
| Item                         | 48351                                                                                      | 48352                                                                                        | 46471                                                                                  |
| Model                        | RS-CN-0460                                                                                 | RS-CN-0660                                                                                   | RS-CN-0860                                                                             |
| Capacity                     | 16.49 cu.ft. (467 L)                                                                       | 22.35 cu.ft. (633 L)                                                                         | 28 cu.ft. (799L)                                                                       |
| Number of Doors              | 2 (1 Front Hinge & 1 Back Sliding)                                                         |                                                                                              |                                                                                        |
| Number of Shelves            | 3                                                                                          |                                                                                              |                                                                                        |
| Shelf Capacity               | 55lb. (25 kg.)                                                                             |                                                                                              |                                                                                        |
| Shelf Size                   | 30.6" x 10.3" (778 x 262 mm)<br>30.6" x 14.4" (778 x 366 mm)<br>30.6" x 19" (778 x 484 mm) | 42.4" x 10.3" (1078 x 262 mm)<br>42.4" x 14.4" (1078 x 366 mm)<br>42.4 x 19" (1078 x 484 mm) | 54" x 10.3" (1374 x 262 mm)<br>54" x 14.4" 1374 x 366 mm)<br>54" x 19" (1374 x 484 mm) |
| Shelf Material               | 430 Stainless Steel + Aluminum                                                             |                                                                                              |                                                                                        |
| Interior Material            | ABS + Glass                                                                                |                                                                                              |                                                                                        |
| Exterior Material            | 430 Stainless Steel + Glass                                                                |                                                                                              |                                                                                        |
| Number of Casters            | Yes (4)                                                                                    |                                                                                              |                                                                                        |
| Power                        | 415 W                                                                                      | 650W                                                                                         | 680W                                                                                   |
| Lamp Power                   | 10W                                                                                        |                                                                                              |                                                                                        |
| Amps                         | 6.4 A                                                                                      | 7.3 A                                                                                        | 6.2 A                                                                                  |
| Electrical                   | 110V / 60Hz / 1Ph                                                                          |                                                                                              |                                                                                        |
| Temperature<br>Controller    | Digital                                                                                    |                                                                                              |                                                                                        |
| Temperature<br>Range         | 12 to 0°C (54 to 32°F)                                                                     |                                                                                              |                                                                                        |
| Refrigerant                  | R290A                                                                                      |                                                                                              |                                                                                        |
| Injection                    | 150g                                                                                       |                                                                                              |                                                                                        |
| Type Of Climate              | 4                                                                                          |                                                                                              |                                                                                        |
| Insulation Material          | C5H10                                                                                      |                                                                                              |                                                                                        |
| Defrosting                   | Automatic                                                                                  |                                                                                              |                                                                                        |
| Cooling System               | Ventilated                                                                                 |                                                                                              |                                                                                        |
| Interior<br>Dimensions (WDH) | 33.27" x 26.5" x 40.75"<br>(845 x 673 x 1035mm)                                            | 45" x 26.5" x 40.75"<br>(1145 x 673 x 1035 mm)                                               | 55" x 26.5" x 40.75"<br>(1397 x 673 x 1035 mm)                                         |
| Net Weight                   | 366 lb. (166 kg.)                                                                          | 454.2 lb. (206 kg.)                                                                          | 518 lb. (235 kg.)                                                                      |
| Net Dimensions<br>(WDH)      | 36.2" x 32.6" x 56.7"<br>(920 x 828 x 1440mm)                                              | 48" x 32.6" x 56.7"<br>(1220 x 828 x 1440mm)                                                 | 59.8" x 32.6" x 56.7"<br>(1519 x 828 x 1440 mm)                                        |
| Gross Weight                 | 441 lb. (200 kg.)                                                                          | 540 lb. (245 kg.)                                                                            | 617 lb. (280 kg.)                                                                      |
| Gross Dimensions<br>(WDH)    | 39" x 35" x 60"<br>(991 x 889 x 1524 mm)                                                   | 50" x 35" x60"<br>(1270 x 889 x 1524 mm)                                                     | 66" x 36" x 70"<br>(1676 x 914 x 1778 mm)                                              |
| Plug Type                    | NEMA 5-15P                                                                                 |                                                                                              |                                                                                        |

### **TECHNICAL DRAWING**

48352