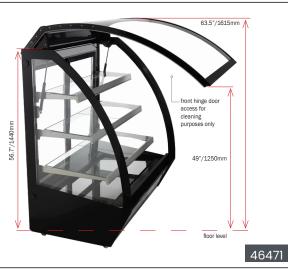

# Attractively display food merchandise and increase impulse sale.

Omcan's refrigerated floor model showcases curved glass is perfect for restaurants, desserts, sandwiches, and cafe shops. Features a front hinge door access for easy cleaning purposes only. It has an attractive smooth finish, curved glass, and stainless steel body. Comes with a digital temperature controller and automatic defrost system.

- Dual Door Access Front Hinge & Back Sliding Doors
  For convenient access to providing access to the items display and front hinge door easy cleaning
- Powerful, environmentally safe refrigeration system
  Uses R290 refrigerant to keep your ingredients and
  fully prepared foods at safe frozen temperatures. The
  compressor is bottom mounted for energy efficiency.