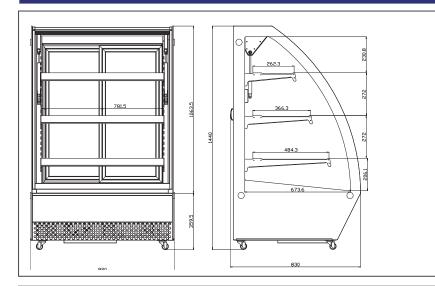

| 617 lb. (280 kg.)                                                                      |
| Gross Dimensions<br>(WDH)    | 39" x 35" x 60"<br>(991 x 889 x 1524 mm)                                                   | 50" x 35" x60"<br>(1270 x 889 x 1524 mm)                                                     | 66" x 36" x 70"<br>(1676 x 914 x 1778 mm)                                              |
| Plug Type                    | NEMA 5-15P                                                                                 |                                                                                              |                                                                                        |

## **REFRIGERATION**



### **TECHNICAL DRAWING**









48352