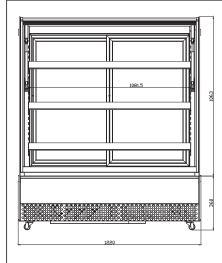

| 617 lb. (280 kg.)                                                                      |
| Gross Dimensions<br>(WDH)    | 39" x 35" x 60"<br>(991 x 889 x 1524 mm)                                                   | 50" x 35" x60"<br>(1270 x 889 x 1524 mm)                                                     | 66" x 36" x 70"<br>(1676 x 914 x 1778 mm)                                              |
| Plug Type                    | NEMA 5-15P                                                                                 |                                                                                              |                                                                                        |

## **REFRIGERATION**



### **TECHNICAL DRAWING**









48352